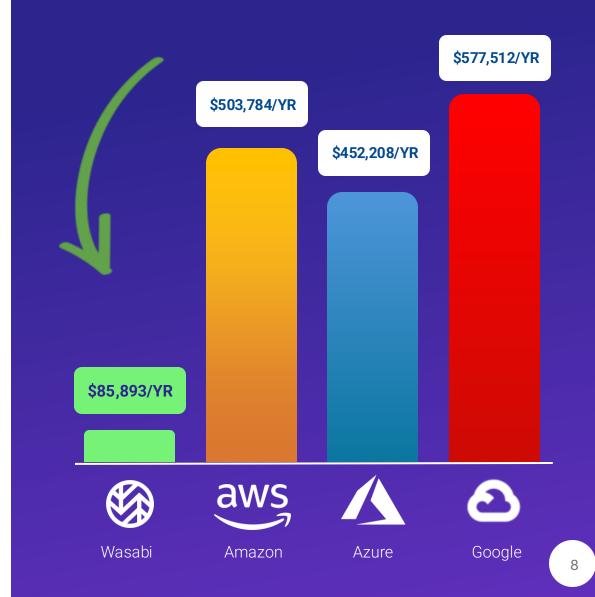

## **Fees are Not Predictable**

## **Game Changing Pricing**

Flat fee of **\$6.99 per TB/mo.** with discounts for Reserved Capacity

# Storage costs for 1 PB of storage with 20% data egress per month