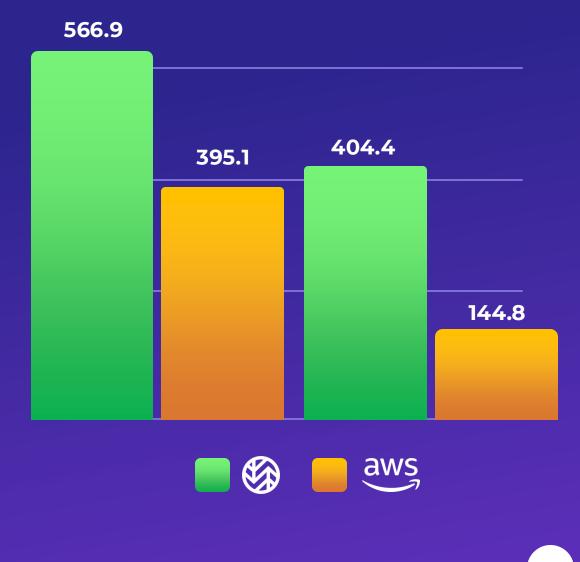

# Performance

## Performance

Built-for-speed file system leveraging leading hardware technology

Significant cost reduction & performance improvements

Faster than other public cloud object storage providers

Highly distributed architecture providing exabyte-scale storage

## 1 MB Object Size Performance (MB/s)