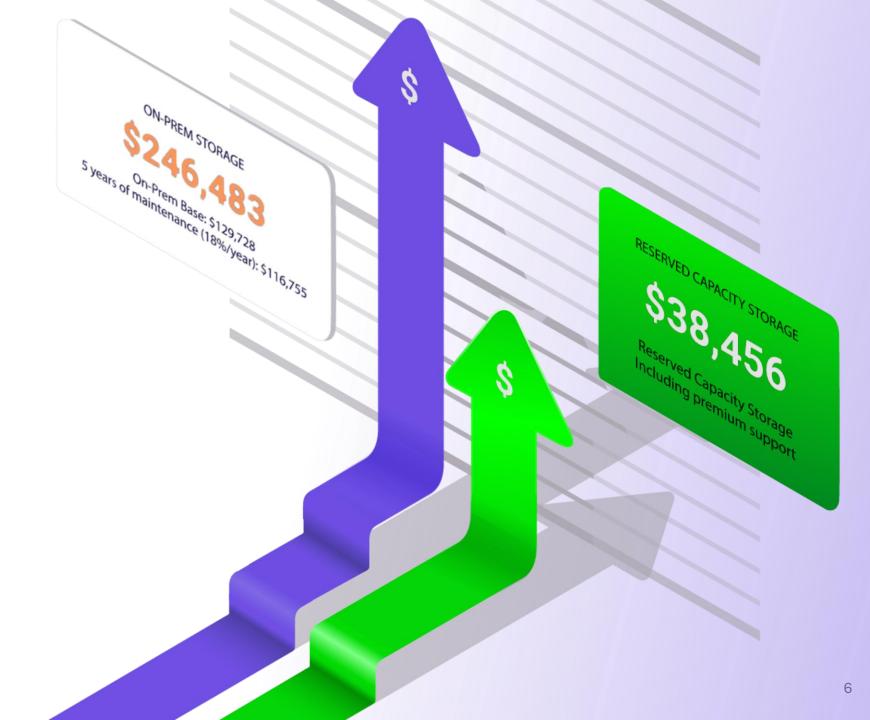

## **Fees are Not Predictable**

## **Game Changing Pricing**

Flat fee of **\$6.99 per TB/mo.** with discounts for Reserved Capacity

## **Reserved Capacity Storage**

Purchase in 1, 3, or 5-year increments

Larger discounts based on term & capacity

Premium support included