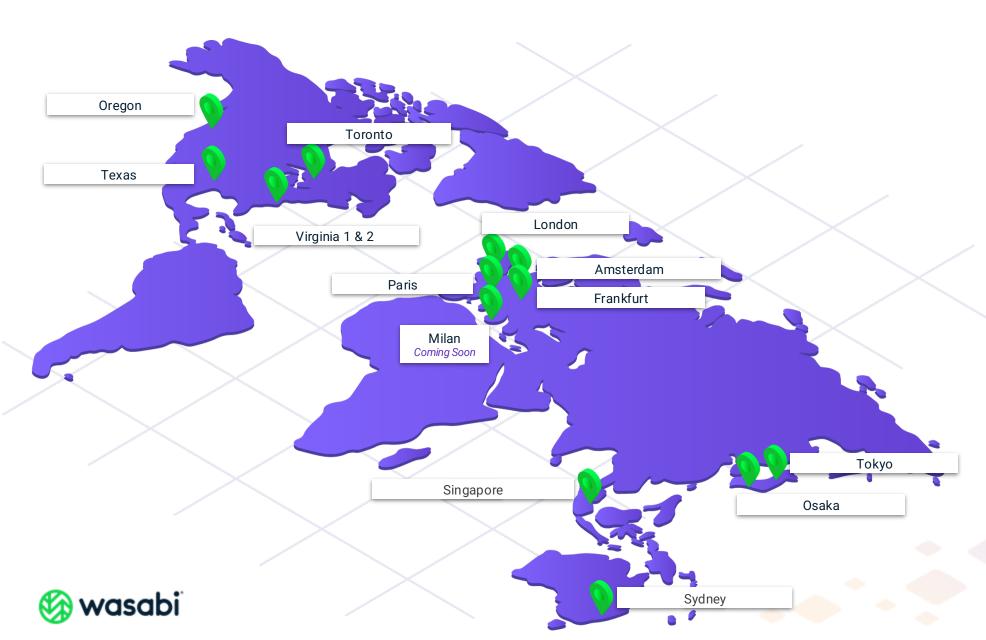

## **Global Storage Regions**

#### North America

Virginia - us-east-1 & 2 Texas - us-central-1 Oregon - us-west-1 Toronto - ca-central-1

#### Europe

London - eu-west-1 Paris - eu-west-2 Amsterdam - eu-central-1 Frankfurt - eu-central-2 Milan - eu-south-1 (coming soon)

#### Asia

Tokyo - ap-northeast-1 Osaka - ap-northeast-2 Singapore - ap-southeast-1 Sydney – ap-southeast-2

#### Coming Soon...

London (2<sup>nd</sup> site) Milan Virginia - GovCloud East Colorado – GovCloud West