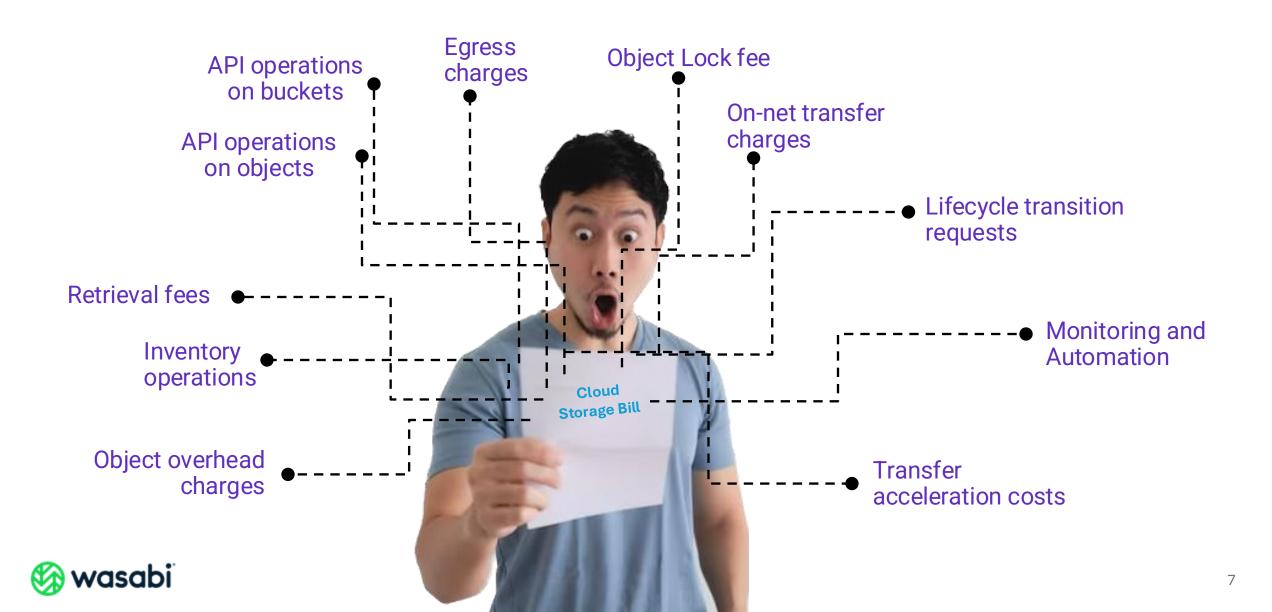

## **Fees are Not Predictable**

## **Game Changing Pricing**

Flat fee of **\$6.99 per TB/mo.** with discounts for Reserved Capacity